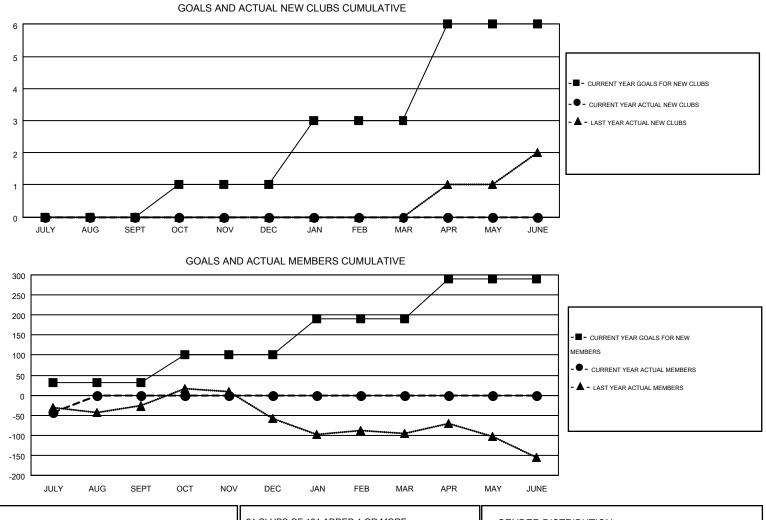

#### GMT: THOMAS MATNEY

| GMT CA 1 |
|----------|
|----------|

|               |                  | Clubs             |                  |                  | Members               |                    |                                        |                    |                  |
|---------------|------------------|-------------------|------------------|------------------|-----------------------|--------------------|----------------------------------------|--------------------|------------------|
|               | RESU             | _TS FOR 2015-2016 |                  |                  | RESULTS FOR 2015-2016 |                    |                                        |                    |                  |
| QUARTER       | NEW CLUB<br>GOAL | NEW CLUBS         | DROPPED<br>CLUBS | NET<br>GAIN/LOSS | QUARTER               | NEW MEMBER<br>GOAL | CHARTER AND<br>NEW<br>MEMBERS<br>ADDED | DROPPED<br>MEMBERS | NET<br>GAIN/LOSS |
| JULY/AUG/SEPT | 0                | 0                 | 0                | 0                | JULY/AUG/SEPT         | 32                 | 42                                     | 85                 | -43              |
| OCT/NOV/DEC   | 1                | 0                 | 0                | 0                | OCT/NOV/DEC           | 68                 | 0                                      | 0                  | 0                |
| JAN/FEB/MAR   | 2                | 0                 | 0                | 0                | JAN/FEB/MAR           | 90                 | 0                                      | 0                  | 0                |
| APR/MAY/JUNE  | 3                | 0                 | 0                | 0                | APR/MAY/JUNE          | 99                 | 0                                      | 0                  | 0                |